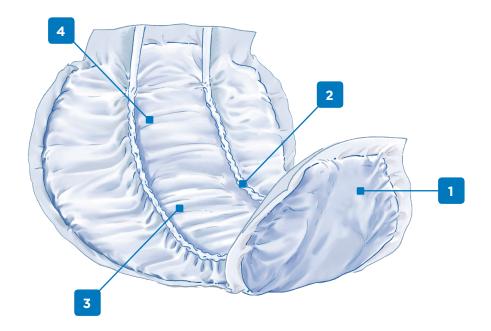

## Attends F6

Attends - The system with 10 absorption levels for bladder weakness

Attends Faecal pad is an anatomically shaped pad designed to manage faecal incontinence.

- White waterproof back sheet to aid containment.
- Full barrier leg cuff for improved containment and reduces the risk of leakage.
- Anatomically shaped core for a close comfortable fit.

Fluff core with no super absorbents for improved cost savings for the management of faecal incontinence.

| Attends F6   | Packcount<br>Casecount | EAN 7332152<br>Pack / Case | Product Length (cm)<br>Product Width in Crotch (cm) | Backsheet         | Absorption<br>Core Material | Topsheet Material | Leakage Barriers |
|--------------|------------------------|----------------------------|-----------------------------------------------------|-------------------|-----------------------------|-------------------|------------------|
| Attends F6 6 | 40<br>4                | 205181<br>205198           | 58<br>17.5                                          | Polyethylene film | Fluff                       | Nonwoven          | <b>√</b>         |